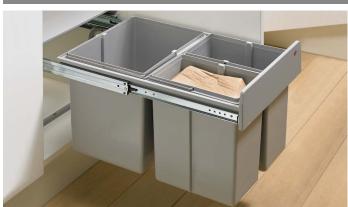

# Bin.it Trio - 400

- For minimum cabinet width 400 mm
- Capacity 32 litres
- Quick and simple bottom panel installation
- Pull-out system with full extension runner Frame and pull-out, steel
- Bin and lid of grey plastic

## Set comprises:

- 3 bins 16 + 8 + 8
  Complete fitting with full extension runner and lid

| Order no. | PU    |
|-----------|-------|
| 9 132 346 | 1 set |