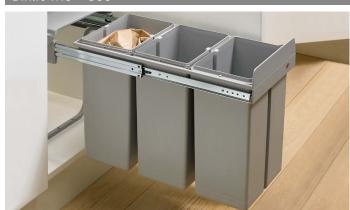

## Bin.it Trio - 300

- ▶ For minimum cabinet width 300 mm
- Capacity 30 litres
- Quick and simple bottom panel installation
- Pull-out system with full extension runner
- Frame and pull-out, steel
- Bin and lid of grey plastic

#### Set comprises:

- 3 bin 101
- Complete fitting with full extension runner and lid

| Order no. | PU    |
|-----------|-------|
| 9 132 347 | 1 set |