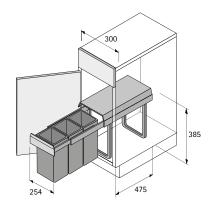

## Bin.it Trio - 300

- ▶ For minimum cabinet width 300 mm
- Capacity 30 litres
- Quick and simple bottom panel installation
- Pull-out system with full extension runner
- Frame and pull-out, steel
- Bin and lid of grey plastic

#### Set comprises:

- 3 bin 101
- Complete fitting with full extension runner and lid

| Order no. | PU    |
|-----------|-------|
| 9 132 347 | 1 set |