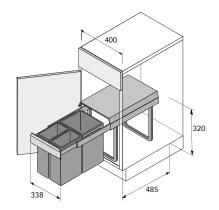

# Bin.it Trio - 400

- For minimum cabinet width 400 mm
- Capacity 32 litres
- Quick and simple bottom panel installation
- Pull-out system with full extension runner Frame and pull-out, steel
- Bin and lid of grey plastic

## Set comprises:

- 3 bins 16 + 8 + 8
  Complete fitting with full extension runner and lid

| Order no. | PU    |
|-----------|-------|
| 9 132 346 | 1 set |