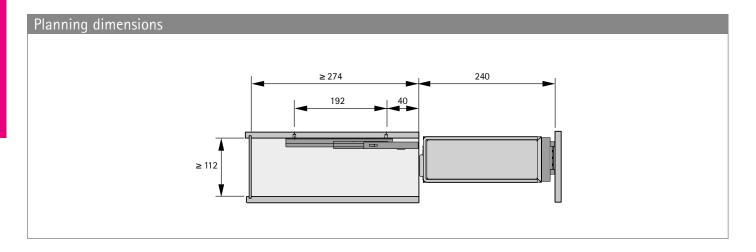

## Wall unit interior fittings

- ► Pot-and-pan drawer
- 2-tier, 3-tier

- ► The pot-and-pan drawer for kitchen wall units looks stylish and takes up a minimum of space in the carcase
- ▶ Load capacity 5 kg
- Provides convenient access and an unobstructed view of contents
- ▶ Full extension runner with integrated Silent System
- ▶ Can only be mounted on the right
- ▶ For narrow wall units, 150 mm cabinet width
- ▶ Minimum carcase depth inside 274 mm
- Steel