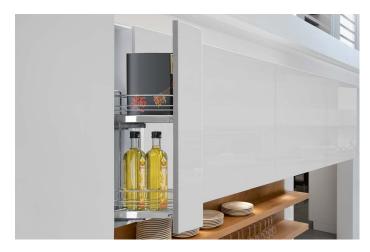

## Wall unit interior fittings

- ► Pot-and-pan drawer
- 2-tier, 3-tier

- ► The pot-and-pan drawer for kitchen wall units looks stylish and takes up a minimum of space in the carcase
- ▶ Load capacity 5 kg
- Provides convenient access and an unobstructed view of contents
- ▶ Full extension runner with integrated Silent System
- ▶ Can only be mounted on the right
- ▶ For narrow wall units, 150 mm cabinet width
- ▶ Minimum carcase depth inside 274 mm
- Steel

## Pot-and-pan drawer