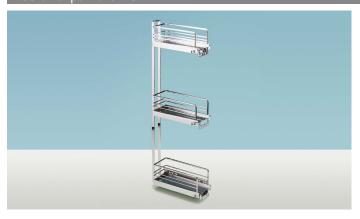

## Wall unit interior fittings

- ► Pot-and-pan drawer
- 2-tier, 3-tier

- ► The pot-and-pan drawer for kitchen wall units looks stylish and takes up a minimum of space in the carcase
- ▶ Load capacity 5 kg
- Provides convenient access and an unobstructed view of contents
- ▶ Full extension runner with integrated Silent System
- ▶ Can only be mounted on the right
- ▶ For narrow wall units, 150 mm cabinet width
- ▶ Minimum carcase depth inside 274 mm
- Steel

## Pot-and-pan drawer

## Set comprises:

► Complete fitting with runners

| Article | Minimum inside carcase height mm | Order no. / Finish    |               | PU    |
|---------|----------------------------------|-----------------------|---------------|-------|
|         |                                  | Powder coated, silver | Chrome plated |       |
| 2-tier  | 470                              | 9 082 302             | 0 013 936     | 1 set |
| 3-tier  | 800                              | 9 082 304             | 0 013 937     | 1 set |