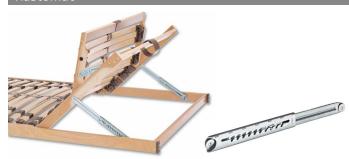

## Rastomat

- ▶ Adjustable fitting for head and foot ends
- ► Also suitable for height adjustable desktops, deck chairs and all types of flaps
- ► The fitting engages in any notch without having to return to the home position
- ▶ Rugged construction
- ▶ Safety feature prevents over extension
- ► The spacer disks required are included in the pack
- Steel, galvanised
- Load capacity 180 kg / ea.