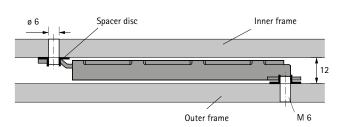

## Rastomat

- ▶ Adjustable fitting for head and foot ends
- ► Also suitable for height adjustable desktops, deck chairs and all types of flaps
- ► The fitting engages in any notch without having to return to the home position
- ▶ Rugged construction
- ▶ Safety feature prevents over extension
- ► The spacer disks required are included in the pack
- Steel, galvanised
- Load capacity 180 kg / ea.