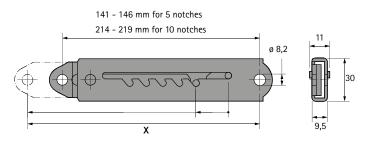

| Number of notches | Order no. | PU       |
|-------------------|-----------|----------|
| 5                 | 0 025 175 | 1/10 ea. |
| 10                | 0 025 174 | 1/10 ea. |

http://www.hettich.com/short/582776

## Dimension x mm

| Position of notches | Dimension x mm for articles with 5 notches | Dimension x mm for articles with 10 notches |
|---------------------|--------------------------------------------|---------------------------------------------|
| 1 R                 | 164                                        | 235                                         |
| 5 R                 | 214                                        | 289                                         |
| 10 R                |                                            | 355                                         |