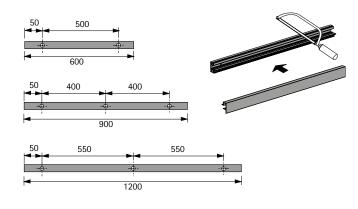

## Set comprises:

- ▶ 1 wall profile, length 600, 900 or 1200 mm
- ▶ 1 connector
- ▶ 2 end caps
- Fixing material

| Length mm | Order no. | PU    |
|-----------|-----------|-------|
| 600       | 9 207 627 | 1 set |
| 900       | 9 207 628 | 1 set |
| 1200      | 9 207 630 | 1 set |