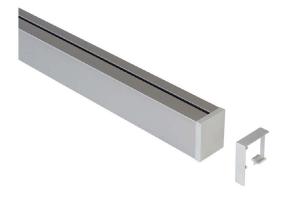

## Wall profile

- ▶ For hooking into or clipping on Linero MosaiQ functional elements
- ▶ Cross section height 41.5 mm x depth 33 mm
- ▶ Length can be shortened as required
- Aluminium, stainless steel look

## Set comprises:

- ▶ 1 wall profile, length 600, 900 or 1200 mm
- ▶ 1 connector
- ▶ 2 end caps
- Fixing material

| Length mm | Order no. | PU    |
|-----------|-----------|-------|
| 600       | 9 207 627 | 1 set |
| 900       | 9 207 628 | 1 set |
| 1200      | 9 207 630 | 1 set |