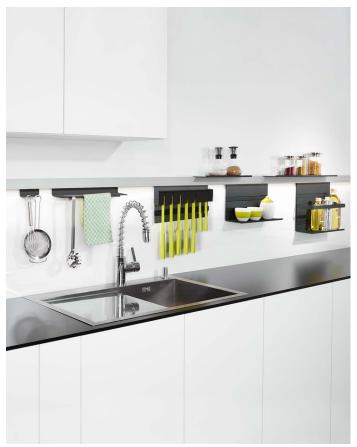

## Midway equipment and kitchen accessories

- **▶** Linero MosaiQ
- Wall profiles

- ▶ Linero MosaiQ stands out with its modern and clean cut look
- ▶ Elements can be hooked into the wall profile or pressed on from above making optimum use of the midway section
- ▶ Optionally, the Linero MosaiQ functional element can also be hooked into the Linero 2000 profile

## Wall profile

- ▶ For hooking into or clipping on Linero MosaiQ functional elements
- ▶ Cross section height 41.5 mm x depth 33 mm
- ▶ Length can be shortened as required
- Aluminium, stainless steel look

## Set comprises:

- ▶ 1 wall profile, length 600, 900 or 1200 mm
- ▶ 1 connector
- ▶ 2 end caps
- Fixing material

| Length mm | Order no. | PU    |
|-----------|-----------|-------|
| 600       | 9 207 627 | 1 set |
| 900       | 9 207 628 | 1 set |
| 1200      | 9 207 630 | 1 set |