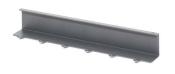

Hook rack

- For hook in assembly in the wall profile
- With 6 hooks
- ▶ Width 250 mm
- Depth 44 mm Height 38 mm
- Powder coated steel, graphite black microstructure

| Order no. | PU    |
|-----------|-------|
| 9 207 619 | 1 ea. |