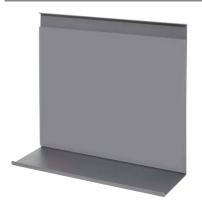

### Memo board

- For hook in assembly in the wall profile
- Can be used as magnetic board and writeable board
- The all-purpose rack has writeable glass rear panel and also holds magnets
- Footprint 350 x 107 mm
- Width 350 mm
  Depth 110 mm
- Height 300 mm
- Powder coated steel, graphite black microstructure

| Order no. | PU    |
|-----------|-------|
| 9 207 624 | 1 ea. |