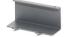

#### Double hook

- For hook in assembly in the wall profile
- With 2 hooks
- Width 85 mm
  Depth 44 mm
- Height 38 mm
- Powder coated steel, graphite black microstructure

| Order no. | PU    |
|-----------|-------|
| 9 207 617 | 1 ea. |