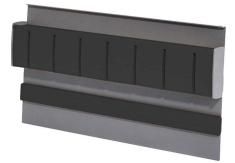

## Magnetic knife holder

#### • For hook in assembly in the wall profile

- Holds 7 knives
- Width 350 mm
- Depth 45 mm
- Height 200 mm
- Powder coated steel, graphite black microstructure
- Finish, grey black plastic

| Order no. | PU    |
|-----------|-------|
| 9 207 606 | 1 ea. |