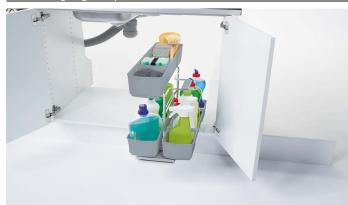

# Base unit interior fittings

- **▶** Sink unit equipment
- Cleaning Agent pull-out, pull-out for cleaning products

### Cleaning Agent pull-out

- ▶ Partial extension runner with integrated Silent System
- ▶ Easy installation on the carcase bottom panel
- ▶ Including one removable clip on container with carrying handle, can be used either on right or left
- ▶ Plastic container, easy to remove and washable (dishwasher proof)
- ▶ System carrier: steel, silver / chrome plated steel
- Container, dividers and carrying handle plastic, grey

#### Set comprises:

- ▶ 1 system carrier
- 1 clip on container with carrying handle
- 2 containers, large
- ▶ 1 container, small (for standing in large container)
- 6 dividers

| ≥ 480 |  |
|-------|--|
| ≥ 298 |  |
| ≥ 480 |  |
|       |  |