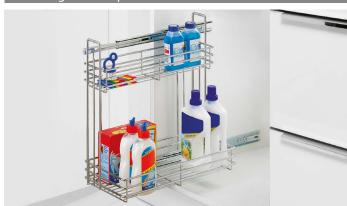

# Base unit interior fittings

- **▶** Sink unit equipment
- Cleaning Agent pull-out, pull-out for cleaning products

### Cleaning Agent pull-out

- ▶ Partial extension runner with integrated Silent System
- ▶ Easy installation on the carcase bottom panel
- ▶ Including one removable clip on container with carrying handle, can be used either on right or left
- ▶ Plastic container, easy to remove and washable (dishwasher proof)
- ▶ System carrier: steel, silver / chrome plated steel
- Container, dividers and carrying handle plastic, grey

#### Set comprises:

- ▶ 1 system carrier
- 1 clip on container with carrying handle
- 2 containers, large
- ▶ 1 container, small (for standing in large container)
- 6 dividers

| ≥ 480 |  |
|-------|--|
| ≥ 298 |  |
| ≥ 480 |  |
|       |  |