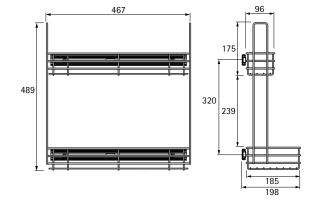

#### Set comprises:

- ▶ 1 system carrier
- 1 clip on container with carrying handle
- 2 containers, large
- ▶ 1 container, small (for standing in large container)
- 6 dividers

| ≥ 480 |  |
|-------|--|
| ≥ 298 |  |
| ≥ 480 |  |
|       |  |