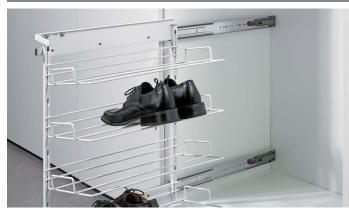

## Pull-out shoe rack frame

- ▶ For installation on carcase side
- Ball bearing runner with and without Silent System
- With 4 clip on shoe racks
- Shoe racks can be positioned anywhere on frame to suit personal needs
- Suitable for use on left or right
- Powder coated steel, silver or white
- Optionally with Silent System

## Set comprises:

1 pull-out frame

4 shoe racks

| Туре                          | Order no. | PU    |
|-------------------------------|-----------|-------|
| silver, without Silent System | 9 080 058 | 1 set |
| silver, incl. Silent System   | 9 132 896 | 1 set |
| white, incl. Silent System    | 9 132 897 | 1 set |