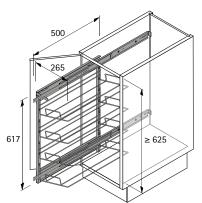

## Pull-out shoe rack frame

- ▶ For installation on carcase side
- Ball bearing runner with and without Silent System
- With 4 clip on shoe racks
- Shoe racks can be positioned anywhere on frame to suit personal needs
- Suitable for use on left or right
- Powder coated steel, silver or white
- Optionally with Silent System

## Set comprises:

1 pull-out frame

4 shoe racks

| Туре                          | Order no. | PU    |
|-------------------------------|-----------|-------|
| silver, without Silent System | 9 080 058 | 1 set |
| silver, incl. Silent System   | 9 132 896 | 1 set |
| white, incl. Silent System    | 9 132 897 | 1 set |