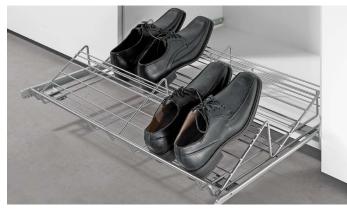

## Pull-out shoe rack frames and shoe racks

- For installation between carcase sides
- Optionally with ball bearing runners with Silent System or roller runners without Silent System
- Infinitely variable width adjustment
- Load capacity 15 kg
- Shoe rack 270 mm long
- Pull-out shoe rack frame, steel, chrome plated or powder coated in silver
- Roller runner, powder coated steel, silver
- Ball bearing runner, chrome plated steel

Set comprises:

- ▶ 1 pull-out shoe rack frame
- 1 pair of roller runners or ball bearing runners including Silent System

Υī

| Туре                                              | W x D x H mm    | For inside carcase width mm | Finish        | Order no. | PU    |
|---------------------------------------------------|-----------------|-----------------------------|---------------|-----------|-------|
| With FR roller runner                             | 315 x 510 x 125 | 345 - 430                   | Silver        | 9 132 898 | 1 set |
| With FR roller runner                             | 705 x 510 x 125 | 735 - 815                   | Silver        | 9 132 899 | 1 set |
| With Silent System KA<br>4532 ball bearing runner | 315 x 510 x 135 | 345 - 430                   | Chrome plated | 9 132 900 | 1 set |
| With Silent System KA<br>4532 ball bearing runner | 705 x 510 x 135 | 735 - 815                   | Chrome plated | 9 132 901 | 1 set |