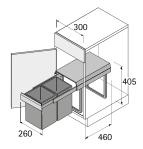

## Bin.it Duo II - 300

- For minimum cabinet width 300 mm
- ▶ Capacity 30 litres
- Quick and simple bottom panel installation
- Pull-out system with full extension runner
- Frame and pull-out, steel
- ▶ Bin and lid of grey plastic

#### Set comprises:

- ▶ 2 bins 151
- Complete fitting with full extension runner and lid

| Order no. | PU    |
|-----------|-------|
| 9 132 343 | 1 set |