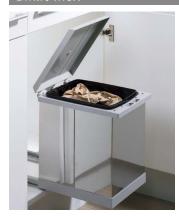

### Bin.it Inox

- ▶ For minimum cabinet width 300 mm
- ▶ Capacity 18 litres
- ▶ Pull-out system with Quadro partial extension runner
- Quick and simple bottom panel installation
- Width 260 mm Depth 430 mm Height 350 mm
- ▶ Housing, stainless steel
- Lid, inner bin and handle, grey / black plastic
- ▶ Housing and pull-out system, powder coated steel, silver

### Set comprises:

- 1 inner bin with lid 181
- Complete fitting with partial extension runner and housing

| Order no. | PU    |
|-----------|-------|
| 9 080 153 | 1 set |