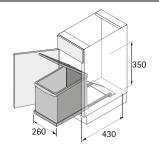

### Bin.it Inox

- ▶ For minimum cabinet width 300 mm
- ▶ Capacity 18 litres
- ▶ Pull-out system with Quadro partial extension runner
- Quick and simple bottom panel installation
- Width 260 mm Depth 430 mm Height 350 mm
- ▶ Housing, stainless steel
- Lid, inner bin and handle, grey / black plastic
- ▶ Housing and pull-out system, powder coated steel, silver

### Set comprises:

- 1 inner bin with lid 181
- Complete fitting with partial extension runner and housing

| Order no. | PU    |
|-----------|-------|
| 9 080 153 | 1 set |