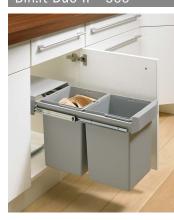

## Bin.it Duo II - 300

- For minimum cabinet width 300 mm
- ▶ Capacity 30 litres
- Quick and simple bottom panel installation
- Pull-out system with full extension runner
- Frame and pull-out, steel
- ▶ Bin and lid of grey plastic

#### Set comprises:

- ▶ 2 bins 151
- Complete fitting with full extension runner and lid

| Order no. | PU    |
|-----------|-------|
| 9 132 343 | 1 set |