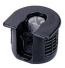

# Eccentric cam connecting fitting

- ▶ VB 35 M
- ▶ With rib

- ▶ Small connecting fittings for sturdy, positive fitting and friction locked connections between shelves and side panels using the tried and proven eccentric cam latching principle
- ▶ The fitting is pressed into the cropped 20 mm diameter drilling
- ▶ The fitting has a spherical eccentric cam
- ▶ Zinc die-cast / plastic
- ▶ Can be used in System 32

## VB 35 M / 19 for 19 mm shelves

#### Drilling pattern for shelves

Dowel centre from underside of shelf

| Finish / colour | Order no. | PU        |
|-----------------|-----------|-----------|
| nickel plated   | 0 065 505 | 1/200 ea. |
| white           | 0 065 507 | 1/200 ea. |
| brown           | 0 065 508 | 1/200 ea. |
| black           | 0 079 643 | 1/200 ea. |