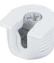

## VB 35 M / 19 for 19 mm shelves

#### Drilling pattern for shelves

Dowel centre from underside of shelf

| Finish / colour | Order no. | PU        |
|-----------------|-----------|-----------|
| nickel plated   | 0 065 505 | 1/200 ea. |
| white           | 0 065 507 | 1/200 ea. |
| brown           | 0 065 508 | 1/200 ea. |
| black           | 0 079 643 | 1/200 ea. |