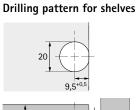

#### Drilling pattern for shelves

Dowel centre from underside of shelf

| Finish / colour | Order no. | PU        |
|-----------------|-----------|-----------|
| nickel plated   | 0 065 505 | 1/200 ea. |
| white           | 0 065 507 | 1/200 ea. |
| brown           | 0 065 508 | 1/200 ea. |
| black           | 0 079 643 | 1/200 ea. |