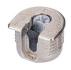

## VB 35 M / 16 for 16 mm shelves

| 16 12,5 | 8 |
|---------|---|
|         |   |

Dowel centre from underside of shelf

| Finish / colour | Order no. | PU        |
|-----------------|-----------|-----------|
| nickel plated   | 0 065 501 | 1/200 ea. |
| white           | 0 065 503 | 1/200 ea. |
| brown           | 0 065 504 | 1/200 ea. |
| black           | 0 079 644 | 1/200 ea. |