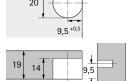

## VB 35 M / 19 for 19 mm shelves

#### Drilling pattern for shelves

Dowel centre from underside of shelf

| Finish / colour | Order no. | PU        |
|-----------------|-----------|-----------|
| nickel plated   | 0 065 505 | 1/200 ea. |
| white           | 0 065 507 | 1/200 ea. |
| brown           | 0 065 508 | 1/200 ea. |
| black           | 0 079 643 | 1/200 ea. |