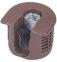

# Eccentric cam connecting fitting

- ▶ VB 35 M
- ▶ With rib

- ▶ Small connecting fittings for sturdy, positive fitting and friction locked connections between shelves and side panels using the tried and proven eccentric cam latching principle
- ▶ The fitting is pressed into the cropped 20 mm diameter drilling
- ▶ The fitting has a spherical eccentric cam
- ▶ Zinc die-cast / plastic
- ▶ Can be used in System 32

## VB 35 M / 16 for 16 mm shelves

| 16 12,5 | 8 |
|---------|---|
|         |   |

Dowel centre from underside of shelf

| Finish / colour | Order no. | PU        |
|-----------------|-----------|-----------|
| nickel plated   | 0 065 501 | 1/200 ea. |
| white           | 0 065 503 | 1/200 ea. |
| brown           | 0 065 504 | 1/200 ea. |
| black           | 0 079 644 | 1/200 ea. |