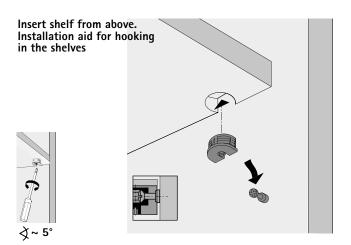

# Eccentric cam connecting fitting

- ▶ VB 35 M
- ▶ With rib

- ▶ Small connecting fittings for sturdy, positive fitting and friction locked connections between shelves and side panels using the tried and proven eccentric cam latching principle
- ▶ The fitting is pressed into the cropped 20 mm diameter drilling
- ▶ The fitting has a spherical eccentric cam
- ▶ Zinc die-cast / plastic
- ▶ Can be used in System 32

#### Page reference:

For drill bits for hand and pillar drills, see page 1219