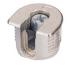

# Eccentric cam connecting fitting

- ▶ VB 35 M
- ▶ With rib

- ▶ Small connecting fittings for sturdy, positive fitting and friction locked connections between shelves and side panels using the tried and proven eccentric cam latching principle
- ▶ The fitting is pressed into the cropped 20 mm diameter drilling
- ▶ The fitting has a spherical eccentric cam
- ▶ Zinc die-cast / plastic
- ▶ Can be used in System 32

## VB 35 M / 19 for 19 mm shelves